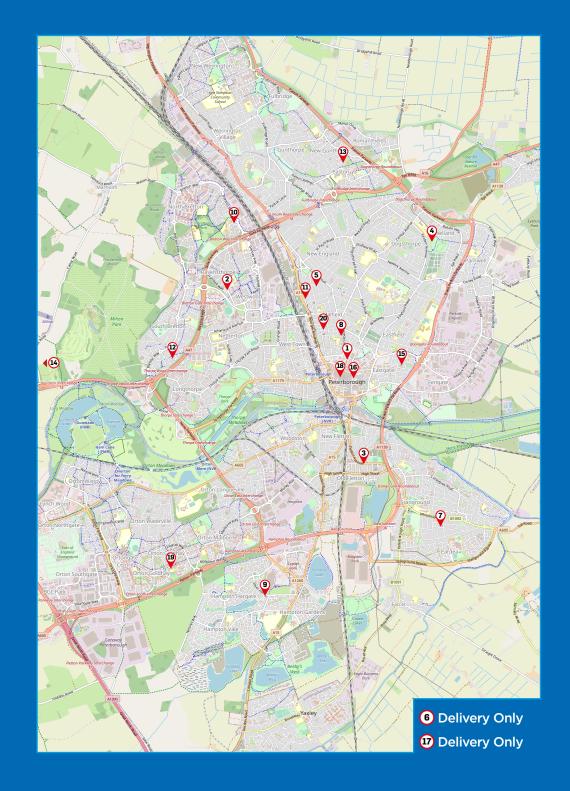

## Peterborough Community Hubs near you

Our community hubs are situated across Peterborough, you can easily find location details for your nearest venue on the map opposite.

For further information about the hubs including contact details and opening hours visit www.peterborough.gov.uk